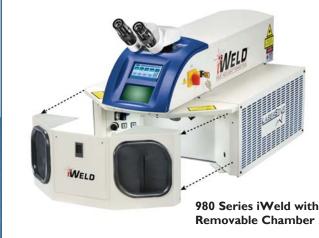

### 980/990 Series

Easy to use, simple to maintain and incredibly powerful, the iWeld fits neatly into any work environment. iWeld is the highest peak powered machine in its class. This machine welds SILVER along with other complex alloys.

The iWeld is ideal for a wide range of metal joining and repair applications. The system's compact, portable, space-saving design, coupled with LaserStar's well-known reputation for high quality, efficient laser sources, make the iWeld an excellent value.