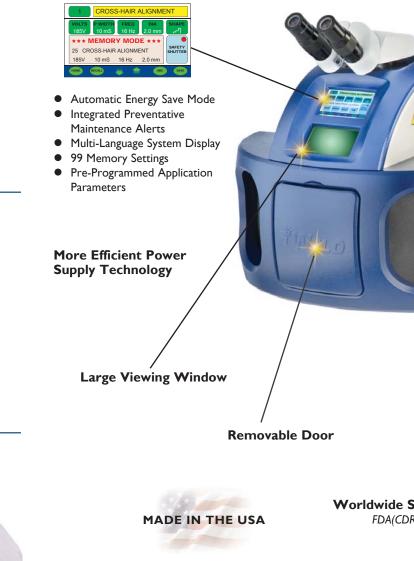

#### **Digital Messaging Display**

#### **Multiple Viewing Systems**

WELD

● Soft Beam<sup>™</sup> Profile Enhancement Resonator Technology (Optional)

Side Entry Service Panels

("Easy Access" to Maintenance Tasks)

120V or 208-240V Single Phase Supply Circuit

#### **Interior Chamber Design**

- Larger Welding Chamber
- Tri-Access Chamber
- LED Natural Lighting
- Inert Gas Delivery System

**Ergonomically Designed Forearm Entry Ports** 

Worldwide Safety Certification FDA(CDRH), UL, CSA, CE