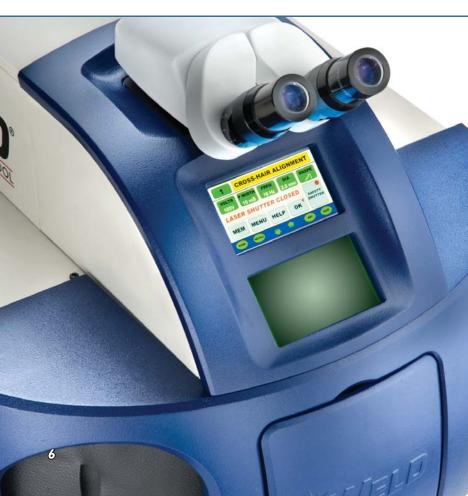

#### **Digital Messaging Display**

Operators benefit from pin-point accuracy, increase the range of assembly and repair applications, and minimize the potential hazards of heat damage. The resulting weld is considerably stronger than a traditional solder joint. The comfortable, ergonomic design, with conveniently located operator controls and display, ensure optimal utilization with minimal operator fatigue.