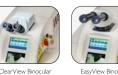

## (The following advanced features are available on select 980/990 Series **WELD** Systems)

Microscope

EasyView Binocular Microscope

Custom Pulse Profiling

• Pulse Suppression Software