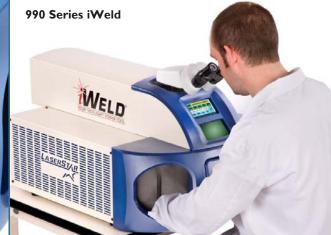

## (The following advanced features are available on select 980/990 Series **WELD** Systems)

Microscope

EasyView Binocular Microscope

Custom Pulse Profiling

• Pulse Suppression Software

#### **Multiple Viewing Systems**

WELD

● Soft Beam<sup>™</sup> Profile Enhancement Resonator Technology (Optional)

Side Entry Service Panels

("Easy Access" to Maintenance Tasks)

120V or 208-240V Single Phase Supply Circuit

#### **Interior Chamber Design**

- Larger Welding Chamber
- Tri-Access Chamber
- LED Natural Lighting
- Inert Gas Delivery System

**Ergonomically Designed Forearm Entry Ports** 

Worldwide Safety Certification FDA(CDRH), UL, CSA, CE